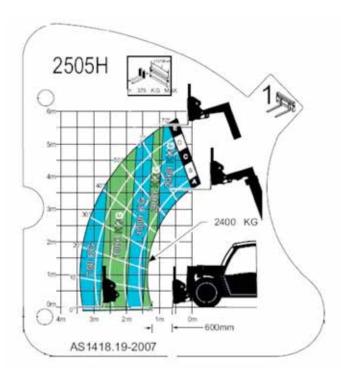

| SPECIFICATIONS                    |                               |
|-----------------------------------|-------------------------------|
| Summary:                          |                               |
| Maximum Lift Height               | 5.6m                          |
| Maximum Lift Capacity             | 2,400kg                       |
| Maximum Forward Reach             | 3.3m                          |
| Lift Capacity at Full Height      | 2,400kg                       |
| Lift Capacity at Maximum Reach    | 750kg                         |
| Maximum Reach with 1,000kg        | 2.5m                          |
| Lift Height with Maximum Capacity | 5.6m                          |
| Engine Standard:                  |                               |
| Engine Make Deutz T4              | lf 2.9 L Turbo (Tier 4 Final) |
| Gross Output                      | 55kW                          |
| Transmission:                     |                               |
| Drive                             | 4W                            |
| Transmission Type                 | Hydrastatio                   |
| No. of Gears Fwd/Reverse          | 1F/1F                         |
| Maximum Speed                     | 27km/h                        |
| Tyres:                            |                               |
| Tyres Front Standard              | 14x17.5 (pneu or foam)        |
| Tyres Rear Standard               | 14x17.5 (pneu or foam         |
| Chassis:                          |                               |
| Steering Type                     | 2W/4W/Crab                    |
| Hydraulics:                       |                               |
| Pump Type                         | Gear                          |
| Maximum Implement Flow            | 72.3LPN                       |
| No. of Auxillary Services         | 1                             |
| Capacities:                       |                               |
| Fuel Tank                         | 91 Lt                         |
| Static Dimensions:                |                               |
| Length                            | 3.70m                         |
| Overall Width                     | 1.80m                         |
| Height Over Cab                   | 1.90m                         |
| Wheelbase                         | 2.30m                         |
| Ground Clearance                  | 0.27m                         |
| Turn Radius Over Tyres            | 3.10m                         |
| Weight                            | 5,310kg                       |
| Performance:                      |                               |
| Load Centre                       | 0.6m                          |
|                                   |                               |