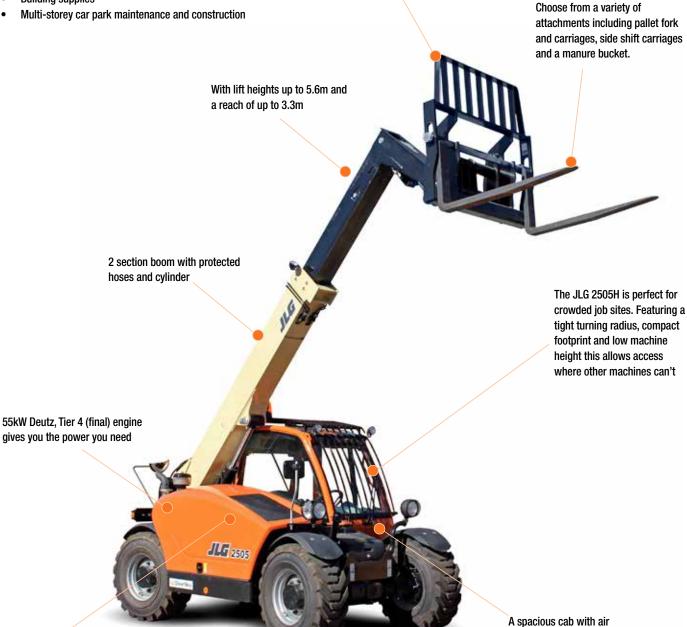

JLG's 2505H compact telehandlers have a lift capacity of up to 2,400kg.

Front wheel, all-wheel and crab

steer for the access you need.

conditioning and easy entry

and exit lets you work in

greater comfort

### **KEY SELLING POINTS**

- · Smoother control, proportional hydra-static 4 wheel drive
- · Deutz Tier 4 final Diesel Engine with catalytic converter muffler
- · Proportional lift, telescope and fork tilt
- Oscillating rear axle assists four-wheel drive traction
- Front 2 wheel steer, 4 wheel steer, and crab steer
- · Air conditioning for operator comfort
- Plug-in analyser in the cab to indicate system functions for servicing and adjustment
- · Reversing fan
- AS1418-19 2007 Compliant
- EN15000 Compliant

| SPECIFICATIONS                    |                               |
|-----------------------------------|-------------------------------|
| Summary:                          |                               |
| Maximum Lift Height               | 5.6m                          |
| Maximum Lift Capacity             | 2,400kg                       |
| Maximum Forward Reach             | 3.3m                          |
| Lift Capacity at Full Height      | 2,400kg                       |
| Lift Capacity at Maximum Reach    | 750kg                         |
| Maximum Reach with 1,000kg        | 2.5m                          |
| Lift Height with Maximum Capacity | 5.6m                          |
| Engine Standard:                  |                               |
| Engine Make Deutz T4              | lf 2.9 L Turbo (Tier 4 Final) |
| Gross Output                      | 55kW                          |
| Transmission:                     |                               |
| Drive                             | 4W                            |
| Transmission Type                 | Hydrastatio                   |
| No. of Gears Fwd/Reverse          | 1F/1F                         |
| Maximum Speed                     | 27km/h                        |
| Tyres:                            |                               |
| Tyres Front Standard              | 14x17.5 (pneu or foam)        |
| Tyres Rear Standard               | 14x17.5 (pneu or foam         |
| Chassis:                          |                               |
| Steering Type                     | 2W/4W/Crab                    |
| Hydraulics:                       |                               |
| Pump Type                         | Gear                          |
| Maximum Implement Flow            | 72.3LPN                       |
| No. of Auxillary Services         | 1                             |
| Capacities:                       |                               |
| Fuel Tank                         | 91 Lt                         |
| Static Dimensions:                |                               |
| Length                            | 3.70m                         |
| Overall Width                     | 1.80m                         |
| Height Over Cab                   | 1.90m                         |
| Wheelbase                         | 2.30m                         |
| Ground Clearance                  | 0.27m                         |
| Turn Radius Over Tyres            | 3.10m                         |
| Weight                            | 5,310kg                       |
| Performance:                      |                               |
| Load Centre                       | 0.6m                          |
|                                   |                               |